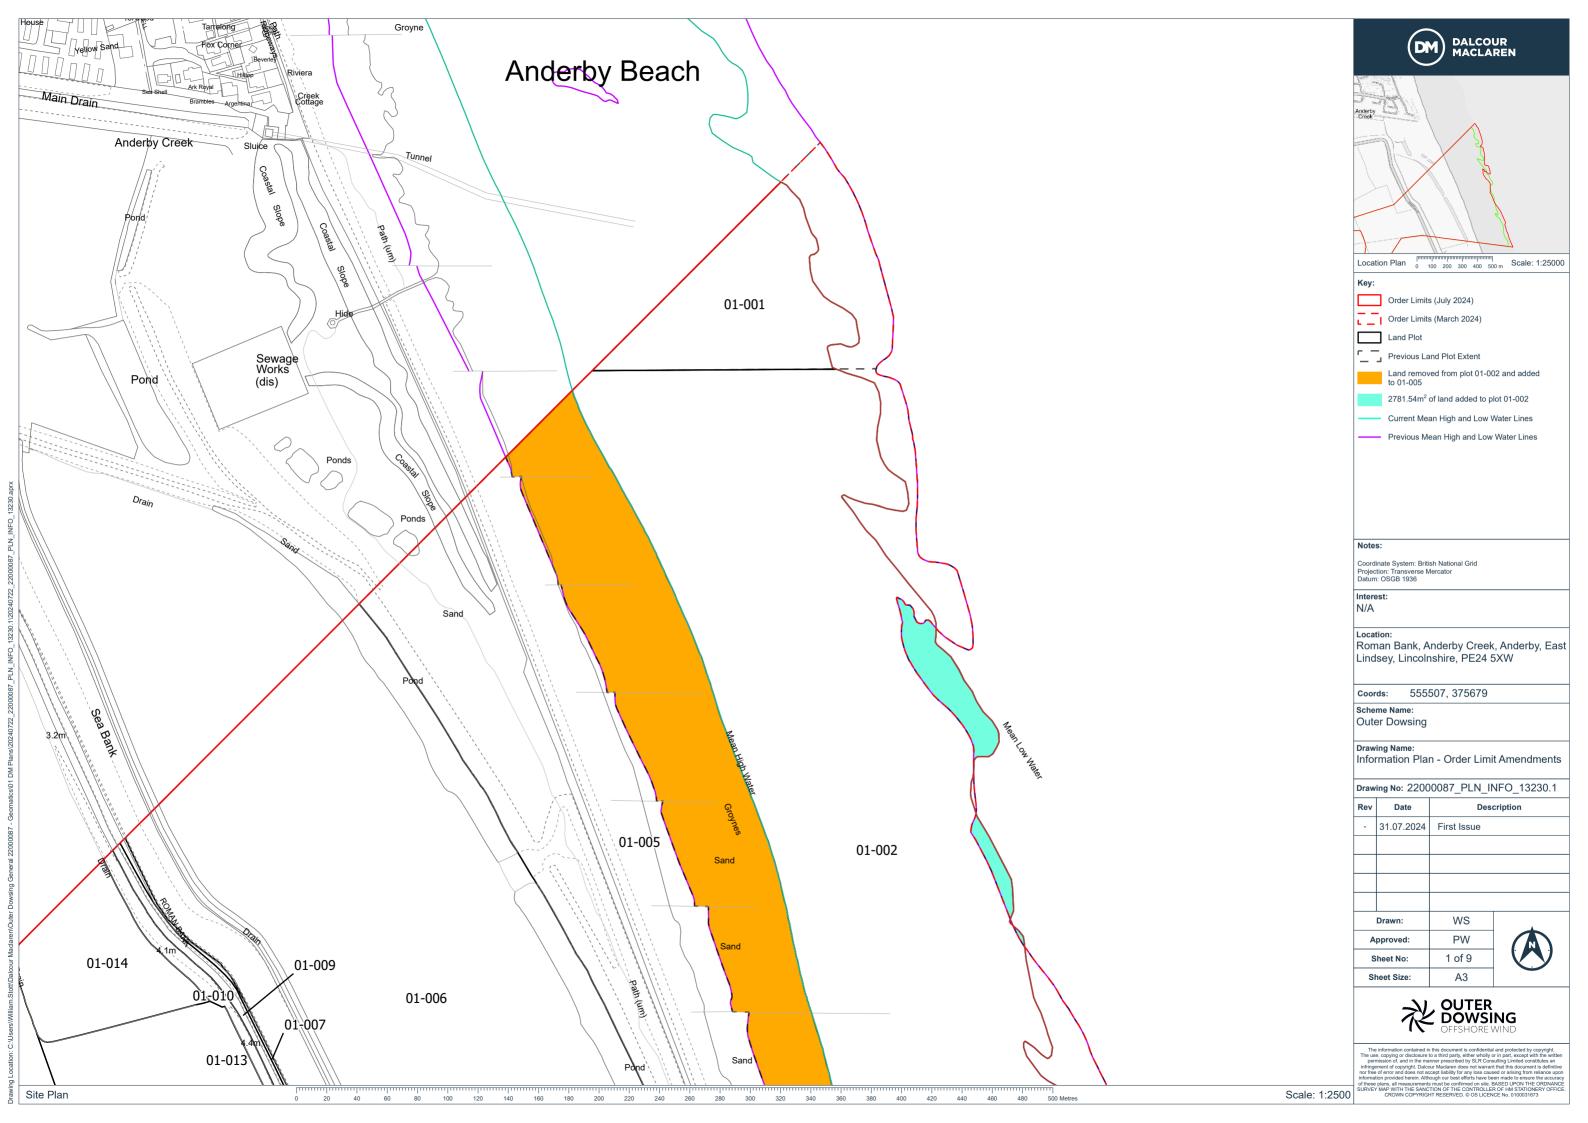

#### 1.1 Deadline 3, Summary of Changes

2. Following a His Majesty's Land Registry (HMLR) Refresh, the Land Plans have been updated to reflect changes in ownership, occupation and persons who have rights. This has resulted in two plots being added and two plots being reshaped. This is due to changes in the extents of plot boundaries and has not resulted in any amendments to the Order Limits.

# 2 Change Log detailing Plan amendments and revisions

Table 2.1: Change Log detailing Plan amendments and revisions

| Plan Reference<br>Numbers | Plot Number(s) if appropriate | Date of Change | Revision<br>Change | Change Made   | Reasons for Change                                                                                                                                                                                                                                                                                                                                                              |
|---------------------------|-------------------------------|----------------|--------------------|---------------|---------------------------------------------------------------------------------------------------------------------------------------------------------------------------------------------------------------------------------------------------------------------------------------------------------------------------------------------------------------------------------|
| Deadline 3                |                               |                |                    |               |                                                                                                                                                                                                                                                                                                                                                                                 |
| 2.5 Land Plans            |                               |                |                    |               |                                                                                                                                                                                                                                                                                                                                                                                 |
| 2.5                       | 26-003                        | December 2024  | V6                 | Plot Reshaped | Following HMLR registration of LL430719 which is adjacent to this plot, plot extent of unregistered plot 26-003 has been reduced from 758m <sup>2</sup> to 566m <sup>2</sup>                                                                                                                                                                                                    |
| 2.5                       | 26-003a                       | December 2024  | V6                 | Plot added    | Plot 26-005 was previously unregistered. Ongoing due diligence has identified, following the HMLR registration of the title LL430719, that the registered title extends further than previous plot extent and overlaps with publicly maintained highway on eastern title boundary. New plot created to account for this overlap by splitting adjacent unregistered plot 26-003. |
| 2.5                       | 26-005a                       | December 2024  | V6                 | Plot added    | Plot 26-005 was previously unregistered. Ongoing due diligence has identified, following the HMLR registration of the title LL430719, that the registered title extends further than previous plot extent and overlaps with publicly maintained highway on western title boundary. New plot created to account for this overlap by splitting adjacent unregistered plot 26-006. |
| 2.5                       | 26-006                        | December 2024  | V6                 | Plot Reshaped | Following HMLR registration of LL430719 which is adjacent to this plot, plot extent of unregistered plot 26-006 has been reduced from 1067m <sup>2</sup> to 883m <sup>2</sup>                                                                                                                                                                                                   |
| Deadline 2                |                               |                |                    |               |                                                                                                                                                                                                                                                                                                                                                                                 |