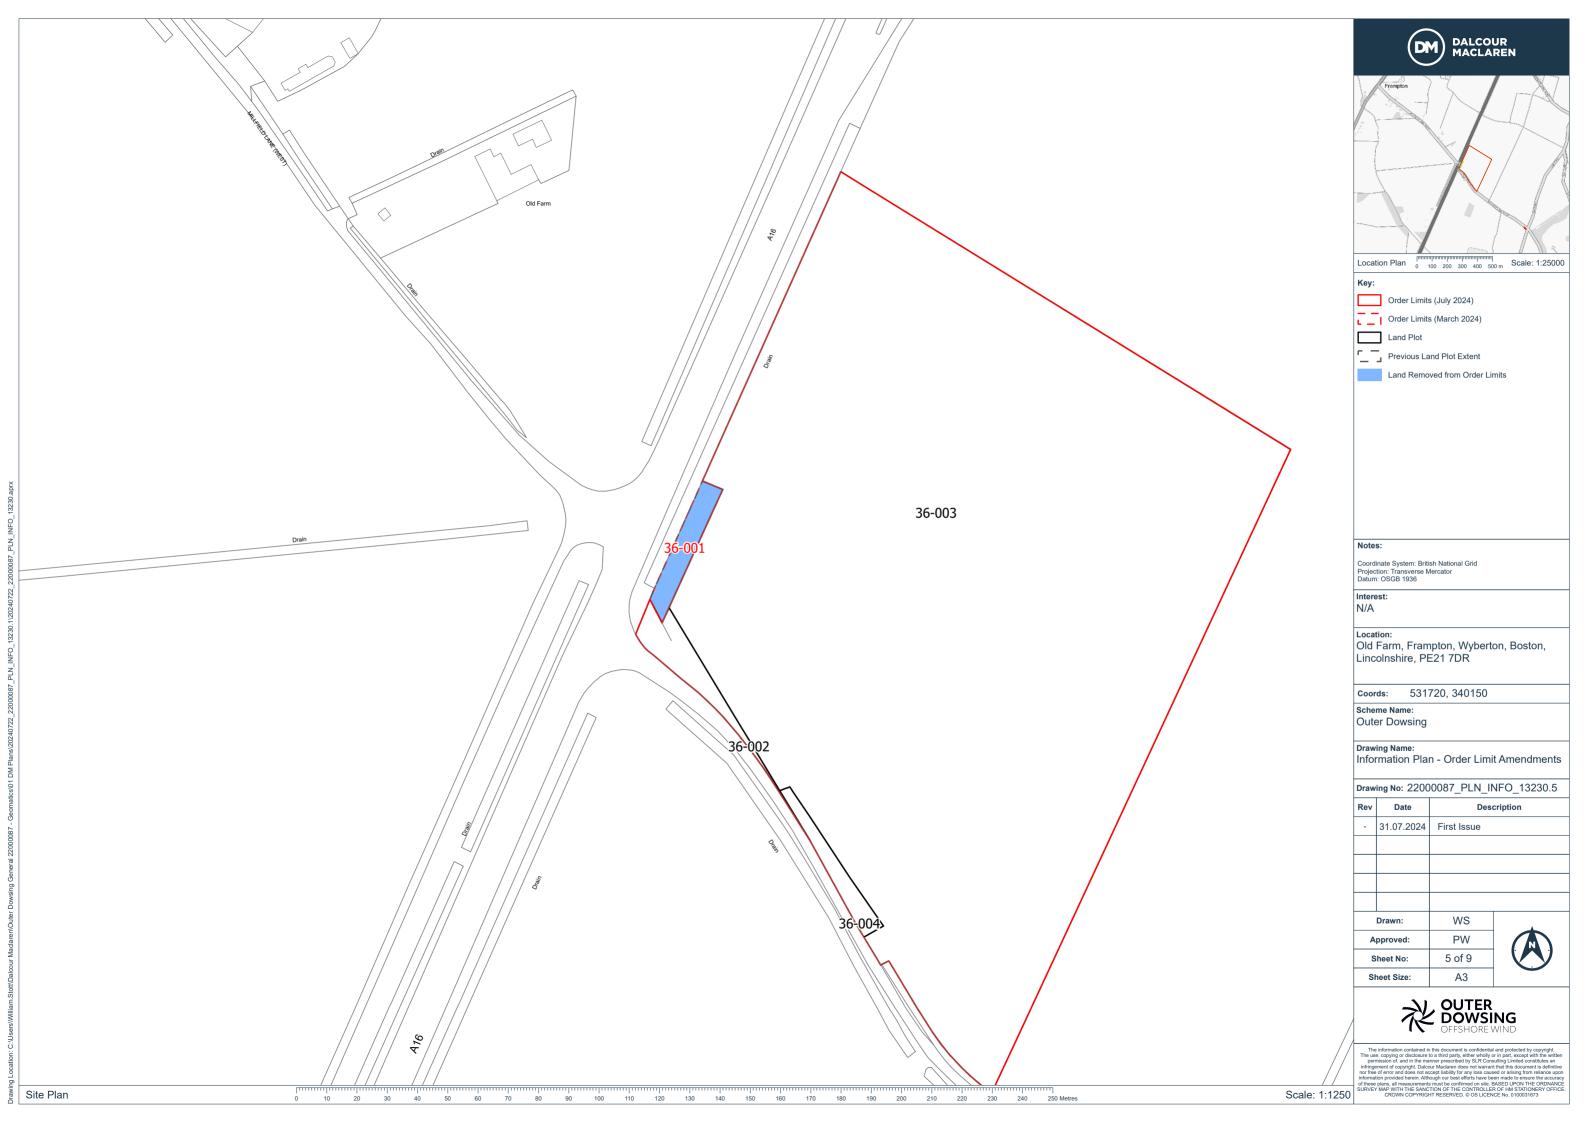

#### 1.1 Deadline 3, Summary of Changes

2. Following a His Majesty's Land Registry (HMLR) Refresh, the Land Plans have been updated to reflect changes in ownership, occupation and persons who have rights. This has resulted in two plots being added and two plots being reshaped. This is due to changes in the extents of plot boundaries and has not resulted in any amendments to the Order Limits.