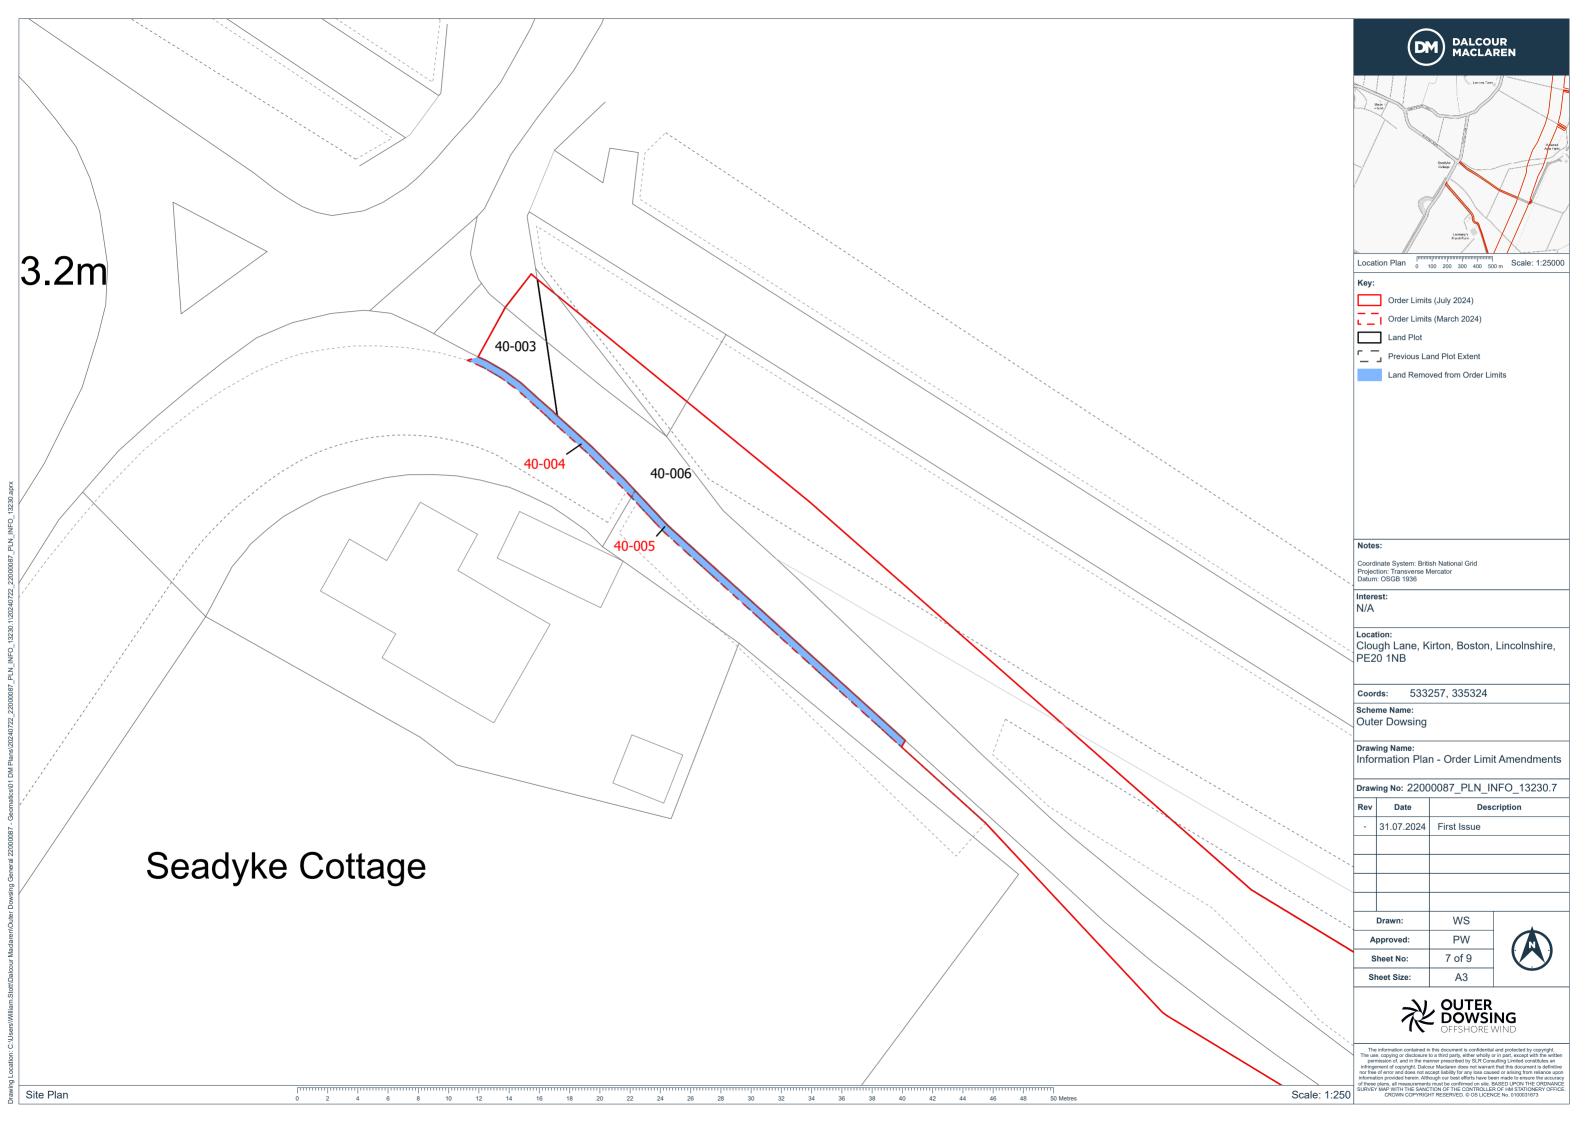

#### 1.1 Deadline 3, Summary of Changes

2. Following a His Majesty's Land Registry (HMLR) Refresh, the Land Plans have been updated to reflect changes in ownership, occupation and persons who have rights. This has resulted in two plots being added and two plots being reshaped. This is due to changes in the extents of plot boundaries and has not resulted in any amendments to the Order Limits.