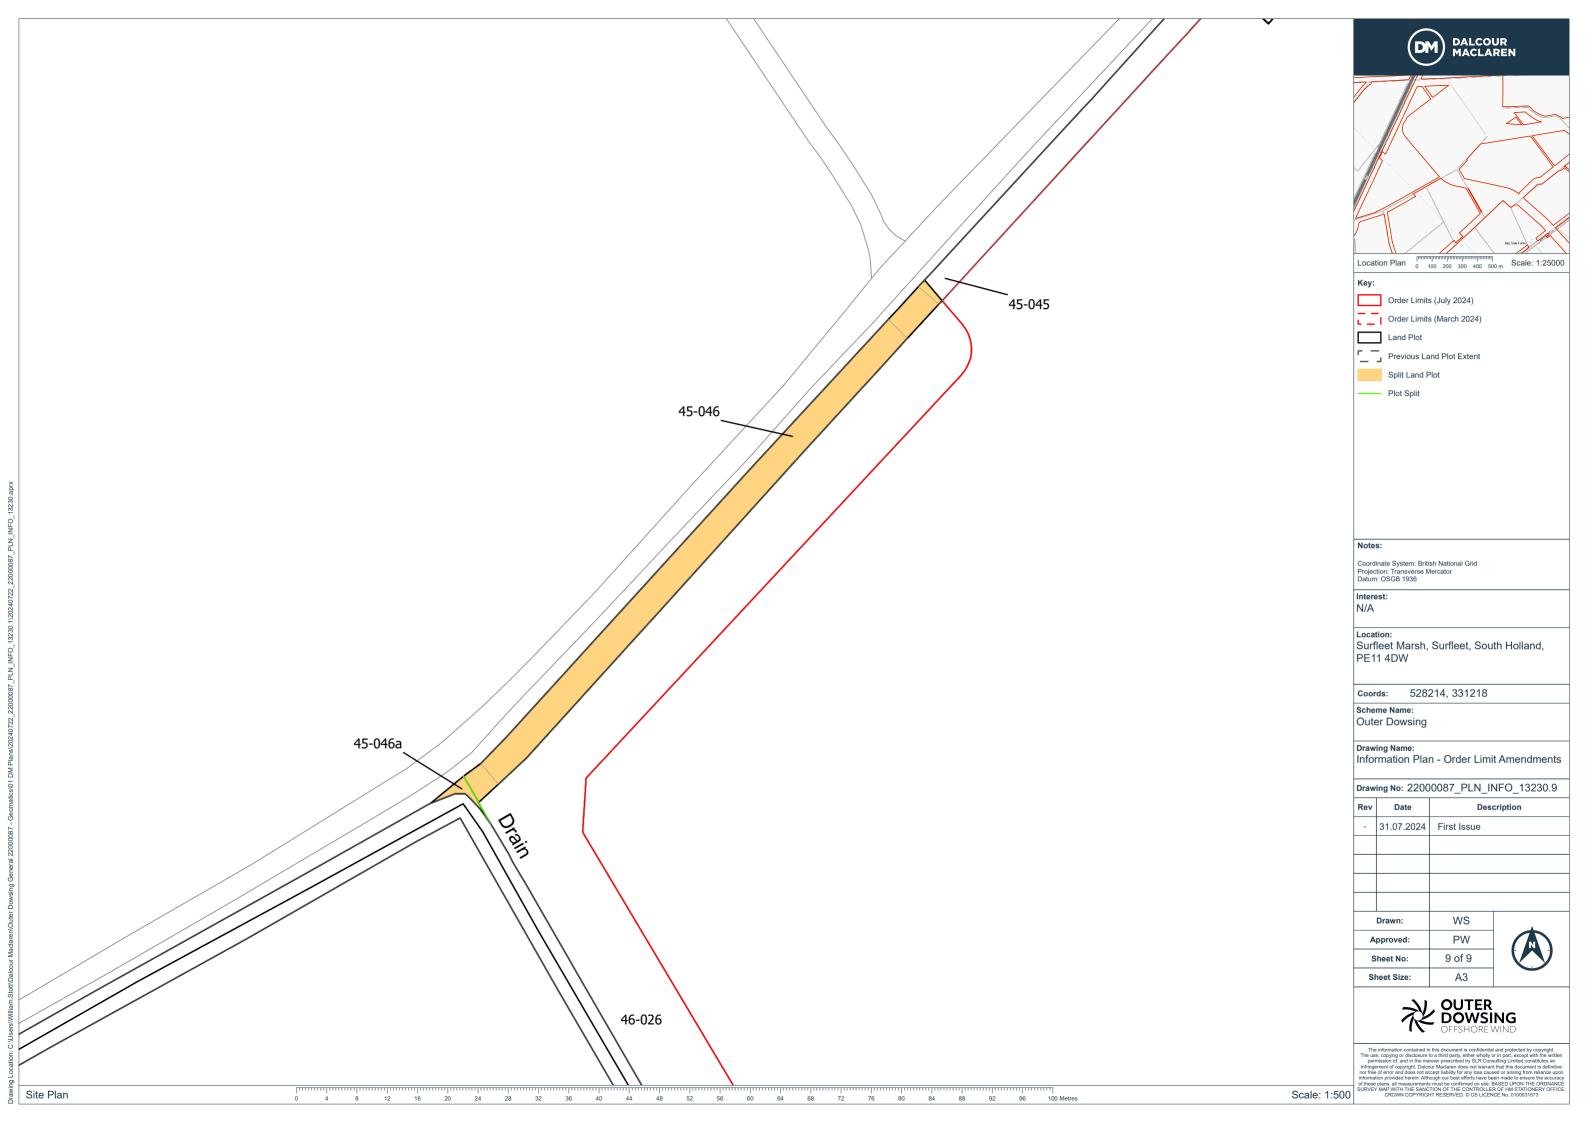

#### 1.1 Deadline 3, Summary of Changes

2. Following a His Majesty's Land Registry (HMLR) Refresh, the Land Plans have been updated to reflect changes in ownership, occupation and persons who have rights. This has resulted in two plots being added and two plots being reshaped. This is due to changes in the extents of plot boundaries and has not resulted in any amendments to the Order Limits.

# 2 Change Log detailing Plan amendments and revisions

Table 2.1: Change Log detailing Plan amendments and revisions

| Plan Reference<br>Numbers | Plot Number(s) if appropriate | Date of Change | Revision<br>Change | Change Made   | Reasons for Change                                                                                                                                                                                                                                                                                                                                                              |
|---------------------------|-------------------------------|----------------|--------------------|---------------|---------------------------------------------------------------------------------------------------------------------------------------------------------------------------------------------------------------------------------------------------------------------------------------------------------------------------------------------------------------------------------|
| Deadline 3                |                               |                |                    |               |                                                                                                                                                                                                                                                                                                                                                                                 |
| 2.5 Land Plans            |                               |                |                    |               |                                                                                                                                                                                                                                                                                                                                                                                 |
| 2.5                       | 26-003                        | December 2024  | V6                 | Plot Reshaped | Following HMLR registration of LL430719 which is adjacent to this plot, plot extent of unregistered plot 26-003 has been reduced from 758m <sup>2</sup> to 566m <sup>2</sup>                                                                                                                                                                                                    |
| 2.5                       | 26-003a                       | December 2024  | V6                 | Plot added    | Plot 26-005 was previously unregistered. Ongoing due diligence has identified, following the HMLR registration of the title LL430719, that the registered title extends further than previous plot extent and overlaps with publicly maintained highway on eastern title boundary. New plot created to account for this overlap by splitting adjacent unregistered plot 26-003. |
| 2.5                       | 26-005a                       | December 2024  | V6                 | Plot added    | Plot 26-005 was previously unregistered. Ongoing due diligence has identified, following the HMLR registration of the title LL430719, that the registered title extends further than previous plot extent and overlaps with publicly maintained highway on western title boundary. New plot created to account for this overlap by splitting adjacent unregistered plot 26-006. |
| 2.5                       | 26-006                        | December 2024  | V6                 | Plot Reshaped | Following HMLR registration of LL430719 which is adjacent to this plot, plot extent of unregistered plot 26-006 has been reduced from 1067m <sup>2</sup> to 883m <sup>2</sup>                                                                                                                                                                                                   |
| Deadline 2                |                               |                |                    |               |                                                                                                                                                                                                                                                                                                                                                                                 |