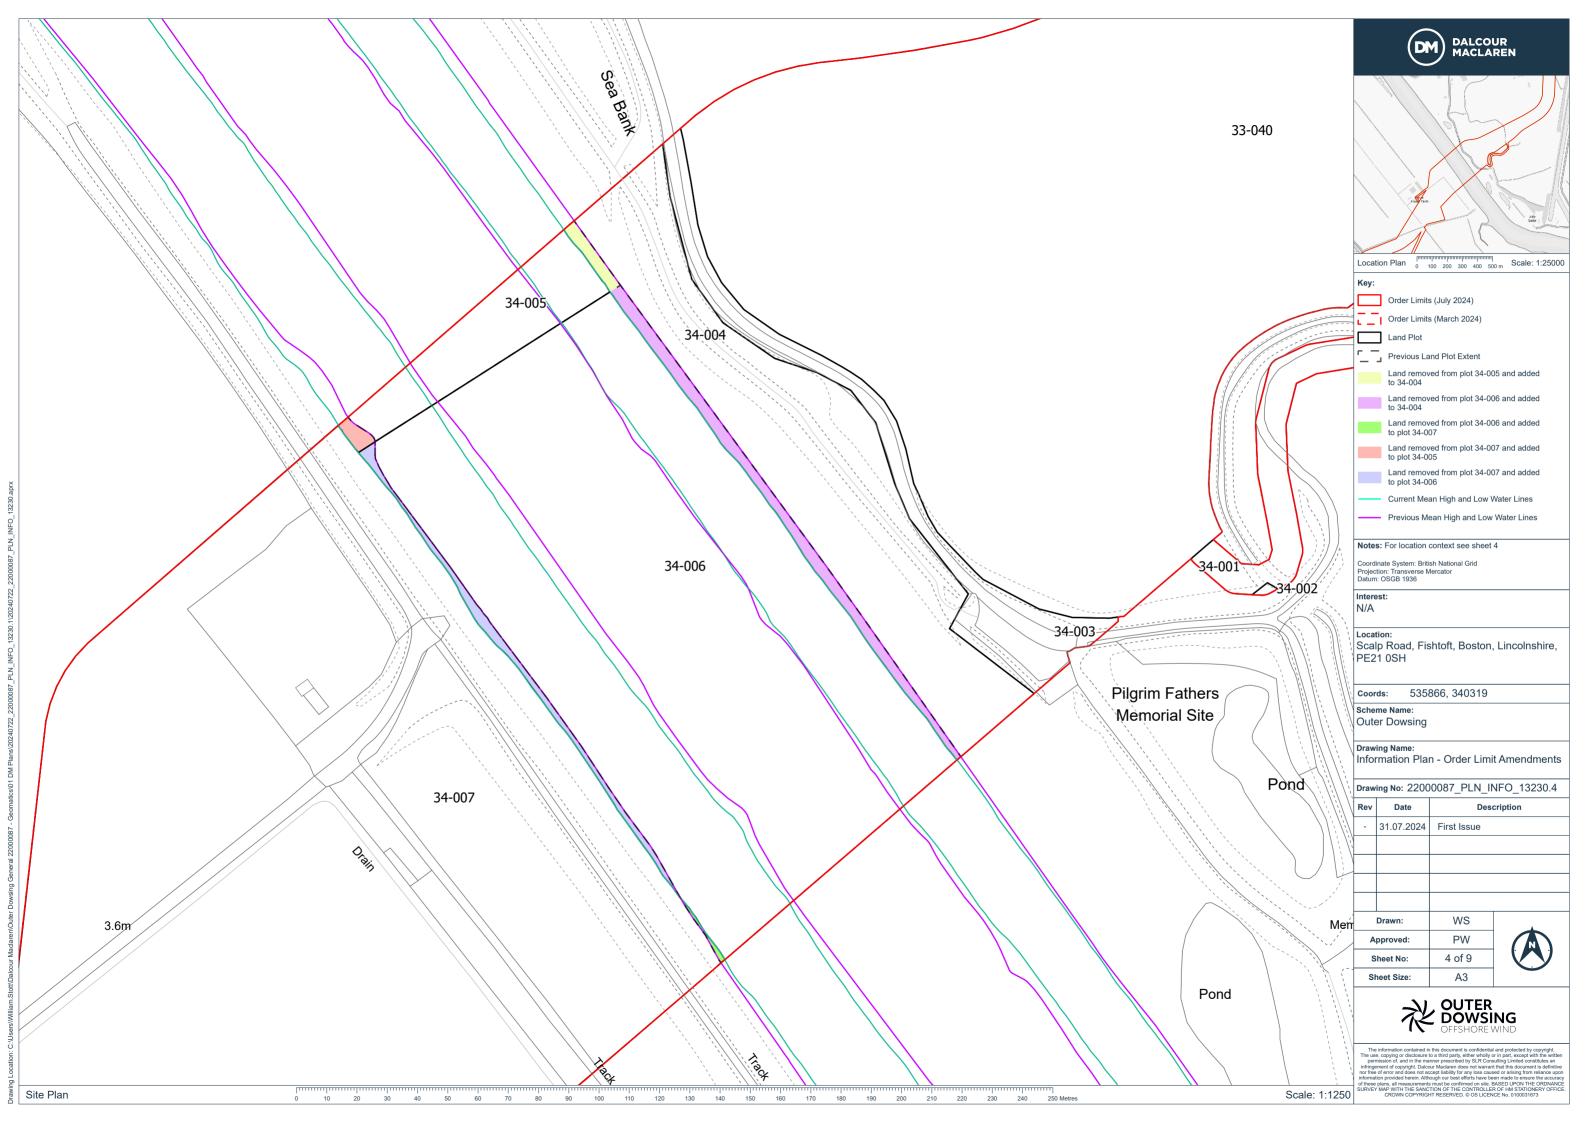

#### 1.1 Deadline 3, Summary of Changes

2. Following a His Majesty's Land Registry (HMLR) Refresh, the Land Plans have been updated to reflect changes in ownership, occupation and persons who have rights. This has resulted in two plots being added and two plots being reshaped. This is due to changes in the extents of plot boundaries and has not resulted in any amendments to the Order Limits.

| Plan sheet number | Crossing Plan<br>Reference (Plan 2.18) | PROW Plan Reference (Plan 2.10)                  |  |  |
|-------------------|----------------------------------------|--------------------------------------------------|--|--|
| 31                | PRX-20a                                | OMC B/24/0191 between points OMC36 and OMC 37    |  |  |
| 32                | PRDX-4                                 | Diversion between points CTD9 and CTD10          |  |  |
| 32                | PRX-20b                                | CTD B/24/0197 between points CTD9 and CTD10      |  |  |
| 32                | PRDX-5                                 | Diversion between points CTD11 to CTD12          |  |  |
| 32                | PRX-20c                                | CTD B/24/0197 between points CTD11 and CTD12 and |  |  |
|                   |                                        | OMC B/24/0197 between points OMC38 and OMC39     |  |  |
| 33                | PRX-20d                                | OMC B/24/0198 between points OMC40 and OMC41     |  |  |
| 33                | PRX-20e                                | CTD B/24/0198 between points CTD13 and CTD14 and |  |  |
|                   |                                        | OMC B/24/0198 between points OMC42 and OMC43     |  |  |
| 33                | PRDX-6                                 | Diversion between points CTD13 and CTD14         |  |  |