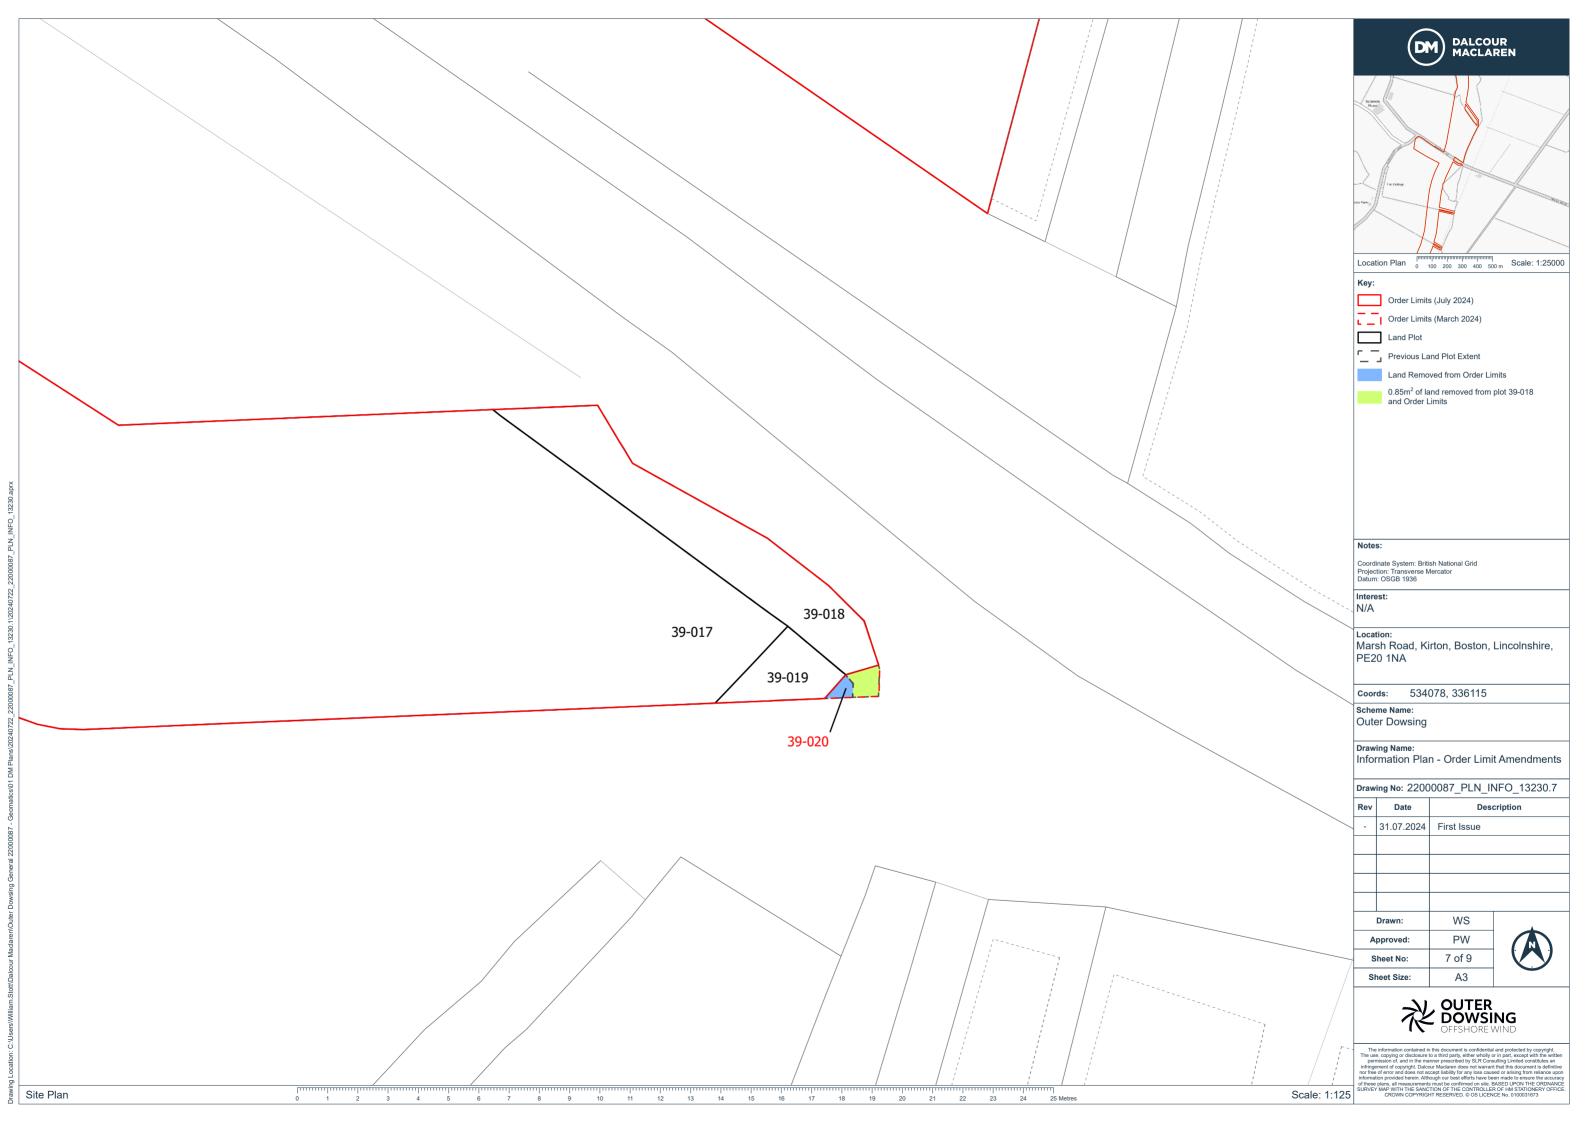

#### 1.1 Deadline 3, Summary of Changes

2. Following a His Majesty's Land Registry (HMLR) Refresh, the Land Plans have been updated to reflect changes in ownership, occupation and persons who have rights. This has resulted in two plots being added and two plots being reshaped. This is due to changes in the extents of plot boundaries and has not resulted in any amendments to the Order Limits.