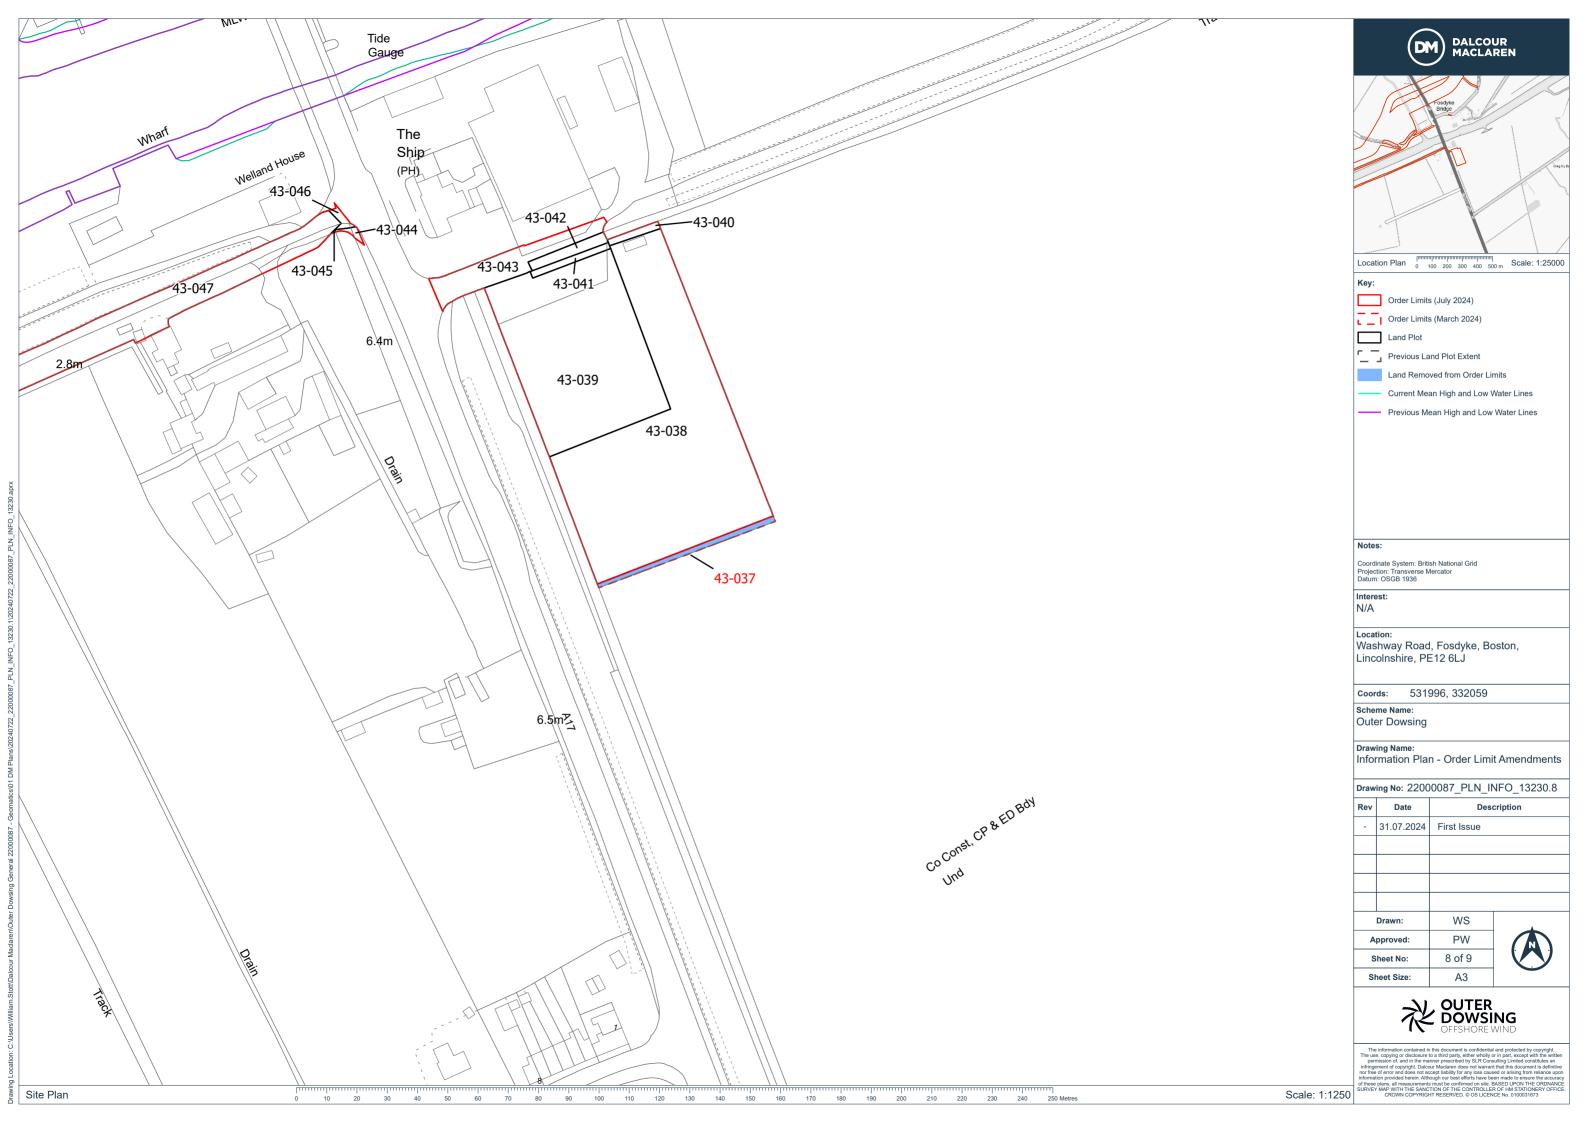

#### 1.1 Deadline 3, Summary of Changes

2. Following a His Majesty's Land Registry (HMLR) Refresh, the Land Plans have been updated to reflect changes in ownership, occupation and persons who have rights. This has resulted in two plots being added and two plots being reshaped. This is due to changes in the extents of plot boundaries and has not resulted in any amendments to the Order Limits.

# 2 Change Log detailing Plan amendments and revisions

Table 2.1: Change Log detailing Plan amendments and revisions

| Plan Reference<br>Numbers | Plot Number(s) if appropriate | Date of Change | Revision<br>Change | Change Made   | Reasons for Change                                                                                                                                                                                                                                                                                                                                                              |
|---------------------------|-------------------------------|----------------|--------------------|---------------|---------------------------------------------------------------------------------------------------------------------------------------------------------------------------------------------------------------------------------------------------------------------------------------------------------------------------------------------------------------------------------|
| Deadline 3                |                               |                |                    |               |                                                                                                                                                                                                                                                                                                                                                                                 |
| 2.5 Land Plans            |                               |                |                    |               |                                                                                                                                                                                                                                                                                                                                                                                 |
| 2.5                       | 26-003                        | December 2024  | V6                 | Plot Reshaped | Following HMLR registration of LL430719 which is adjacent to this plot, plot extent of unregistered plot 26-003 has been reduced from 758m <sup>2</sup> to 566m <sup>2</sup>                                                                                                                                                                                                    |
| 2.5                       | 26-003a                       | December 2024  | V6                 | Plot added    | Plot 26-005 was previously unregistered. Ongoing due diligence has identified, following the HMLR registration of the title LL430719, that the registered title extends further than previous plot extent and overlaps with publicly maintained highway on eastern title boundary. New plot created to account for this overlap by splitting adjacent unregistered plot 26-003. |
| 2.5                       | 26-005a                       | December 2024  | V6                 | Plot added    | Plot 26-005 was previously unregistered. Ongoing due diligence has identified, following the HMLR registration of the title LL430719, that the registered title extends further than previous plot extent and overlaps with publicly maintained highway on western title boundary. New plot created to account for this overlap by splitting adjacent unregistered plot 26-006. |
| 2.5                       | 26-006                        | December 2024  | V6                 | Plot Reshaped | Following HMLR registration of LL430719 which is adjacent to this plot, plot extent of unregistered plot 26-006 has been reduced from 1067m <sup>2</sup> to 883m <sup>2</sup>                                                                                                                                                                                                   |
| Deadline 2                |                               |                |                    |               |                                                                                                                                                                                                                                                                                                                                                                                 |